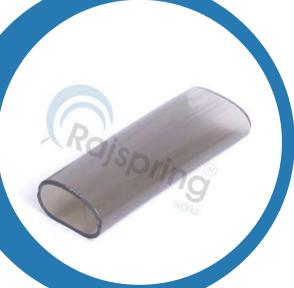

#### SINGLE SPRING SAFETY COVER

It provides proctection to spring during bad weather condition.

Prod. Code: SCSS17

Size : 1.5 X 30 X 5.2"Long

Material : PVC Grey

N. Weight: 30 gms

#### **DOUBLE SPRING SAFETY COVER**

It provides proctection to spring during bad weather condition.

Prod. Code: SCDS18

Size : 1.5 X 38 X 5.2" Long

Material : PVC Grey

N.weight: 40 gms