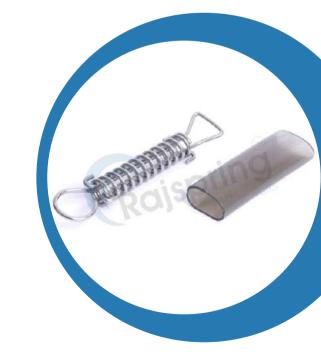

#### **REGULAR BEND TYPE SPRING**

We are the manufacturer of **regular bend type** spring which is used for **pool cover**.

Prod. Code: RBS02

Size : 7 ½" length

Material : S.S 304 Grade

N.weight: 140 gms

PVC Cover & Bright polish