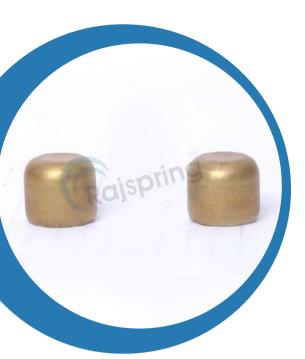

#### **BRASS TIP CAP**

It is used to crimp over the end of an extension strap while the other end is fixed and buckle for easy installation.

Prod. Code: BTC21

N.weight: 4 gms

#### **ALUMINIUM TIP CAP**

It is used to crimp over the end of an extension strap while the other end is fixed and buckle for easy installation.

Prod. Code: ATC22

N.weight: 2 gms

Bright Polish