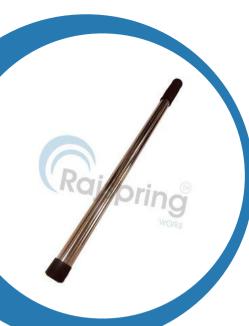

#### **REGULAR SINGLE SPRING**

**Regular single spring** providing the necessary tension to keep the cover securely in place and allow the cover to adjust the changes in the pool's size and shape.

**Prod Code: RSS01** 

Size : 7 ½" length

Material : S.S 304 Grade

N.Weight: 140 gms

PVC Cover & Bright polish