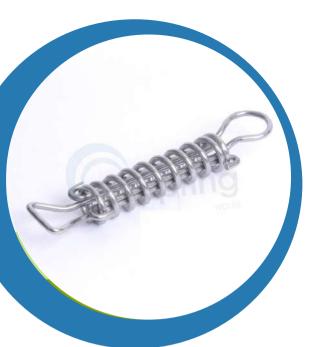

#### **HEAVY DUTY SINGLE SPRING**

We are the manufacturer of **heavy duty single spring** which is used for **pool cover**.

**Prod. Code: HDSS03** 

Size : 7 ½"lenght

Material: S.S 304 Grade

N.weight: 190 gms

Bright polish