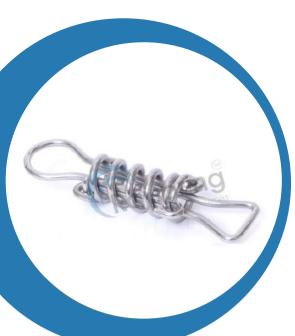

#### **HEAVY DUTY SHORT SPRING**

We are the manufacturer of **heavy duty short** spring which is used for **pool cover**.

**Prod. Code: HDSO06** 

Size : 5" Length

Material : S.S 304 Grade

N.weight: 120 gms

Bright polish

#### **REGULAR SHORT SPRING**

We are the manufacturer of **regular short spring** which is used for **pool cover**.

Prod. Code: RSOS07

Size : 5"Lenght

Material : S.S 304 Grade

N.Weight: 80 gms

Bright polish