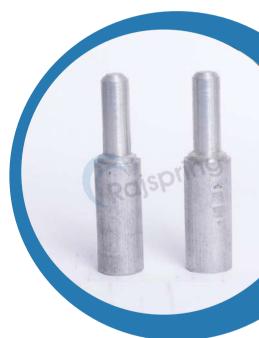

#### LAWN TUBE WITH BRASS ANCHOR

**Alu.Lawn Tube With brass anchor** used to install safety cover into dirt or grass surface.

Prod. Code: LT20

Size : 18" Long

Material : Aluminum