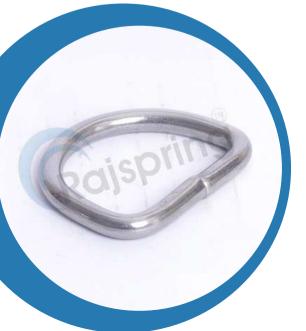

#### **D RING SMALL**

**D Rings** are used on the end of the pool cover spring and to withstand on tough conditions.

Prod. Code: DRS14

Wire Dia : 5.00 mm

Material : S.S 304 Grade

N. weight : 15 gms

Welded& Bright Polish