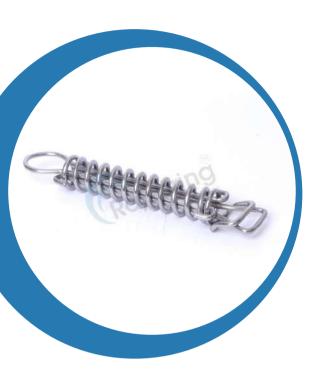

#### **REGULAR SINGLE SPRING**

**Regular single spring** providing the necessary tension to keep the cover securely in place and allow the cover to adjust the changes in the pool's size and shape.

**Prod Code: RSS01** 

Size : 7 ½" length

Material : S.S 304 Grade

N.Weight: 140 gms

PVC Cover & Bright polish