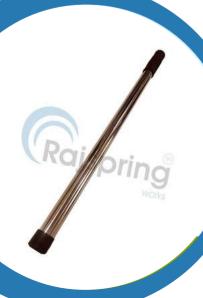

#### M.S INSTALLATION ROD

**M.S Installation** handle are used to install and unhook the pool cover spring.

Prod. Code: MSIR11

Size : 1" x 24" Long, 1" x 30" Long

1" x 33" Long, 1" x 36" Long

Material : Mild steel

#### S.S INSTALLATION ROD

**S.S Installation** handle are used to install and unhook the pool cover spring.

Prod. Code: SSIR12

Size : a) 1" x 24" Long

b) 1" x 30" Long

Material : S.S 304 Grade Black PVC Grip & Cap