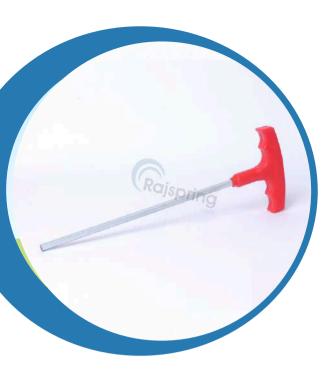

#### **M.S ALLEN KEY**

**Allen key** are used for safety cover anchors to raise and lower the anchors according to season.

**Prod. Code: MSAL15** 

Sizes : a) 1/4"x 9" length

b) 1/4" x 12" length

c) 1/4 x 15" length