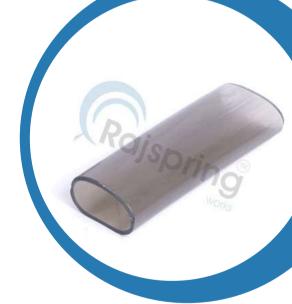

#### SINGLE SPRING SAFETY COVER

It provides proctection to spring during bad weather condition.

Prod. Code: SCSS17

Size : 1.5 X 30 X 5.2"Long

Material : PVC Grey

N. Weight: 30 gms

#### **DOUBLE SPRING SAFETY COVER**

It provides proctection to spring during bad weather condition.

Prod. Code: SCDS18

Size : 1.5 X 38 X 5.2" Long

Material : PVC Grey

N.weight: 40 gms