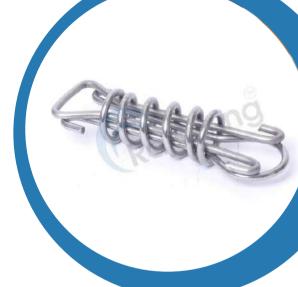

#### **REGULAR BEND TYPE SPRING**

We are the manufacturer of **regular bend type** spring which is used for **pool cover**.

Prod. Code: RBS02

Size : 7 ½" length

Material : S.S 304 Grade

N.weight: 140 gms

PVC Cover & Bright polish