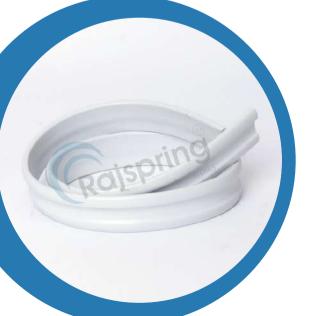

#### **PVC STRIPE**

PVC / Polypropylene, these straps are used with winter pool cover to fasten them with Stainless Steel Springs / Anchors.

Prod. Code: PVCS26

Size : 18 " long , 24 " long

30" long