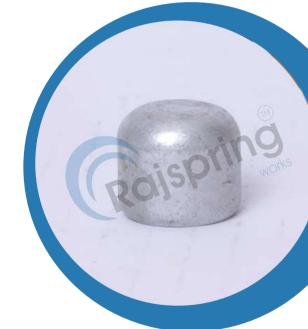

#### **ALUMINIUM TIP CAP**

It is used to crimp over the end of an extension strap while the other end is fixed and buckle for easy installation.

Prod. Code: ATC22

N.weight: 2 gms

Bright Polish