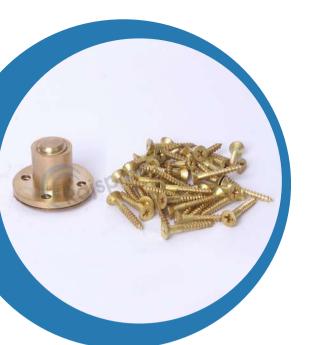

#### **BRASS ANCHOR REGULAR**

They are flushed into concrete around the pool at an appropriate distance depending on the shape and size of the pool cover.

Prod. Code: BAR23

N.weight: 75 gms

With Screw

#### **BRASS WOOD ANCHOR WITH SCREW**

**Brass Wood Deck Anchors** is used to anchor the wood deck.

Prod. Code: RSW/BWA24

N.weight: 80 gms

With Screw