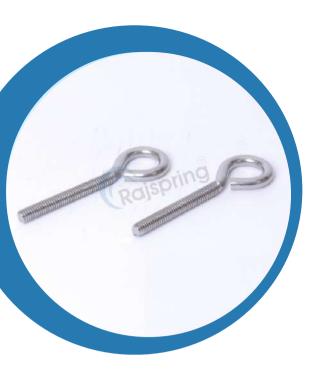

#### **SS EYE BOLT**

**S.S Eye bolt** are used for secure anchoring in concrete, masonry, and other solid substrate.

Prod. Code: EB19

Size : 5/16" x2.5" thread

Material : SS 304 Grade

Bright polish