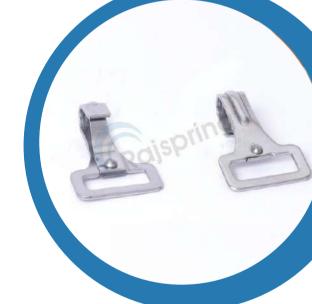

#### S.S. SNAP HOOK

The **snap hook** can be used in various wall and raised applications such as a pool waterfall.

Prod. Code: SH10

Material: SS 304/316 Grade

With bright polish