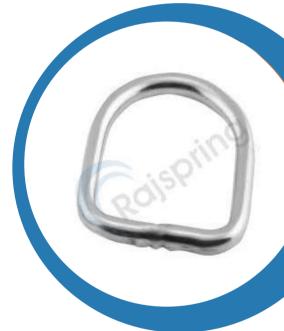

#### **DRING LARGE**

**D Rings** are used on the end of the pool cover spring and to withstand on tough conditions.

Prod. Code: DRL13

Wire Dia : 5 mm

Material : S.S 304 Grade

N. Weight : 20 gms

Welded& Bright Polish