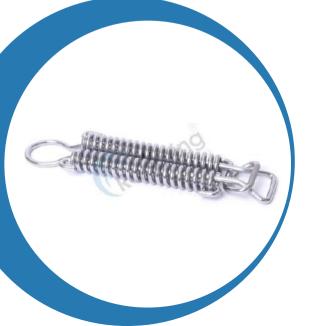

#### **DOUBLE REGULAR SPRING**

We are the manufacturer of **double regular spring** which is used for **pool cover**.

Prod. Code: DRS04

Size : 8" Length

Material : S.S 304 Grade

N. Weight: 200 gms

Bright polish

#### **DOUBLE HEAVY DUTY SPRING**

We are the manufacturer of **double heavy duty** spring which is used for **pool cover.** 

Prod. Code: DHDS05

Size : 8.5" Length

Material : S.S 304 Grade

N.weight: 230 gms