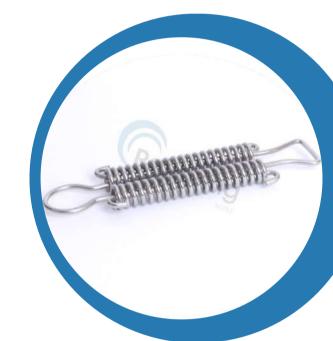

#### **REGULAR SINGLE SPRING**

**Regular single spring** providing the necessary tension to keep the cover securely in place and allow the cover to adjust the changes in the pool's size and shape.

**Prod Code: RSS01** 

Size : 7 ½" length

Material : S.S 304 Grade

N.Weight: 140 gms

PVC Cover & Bright polish