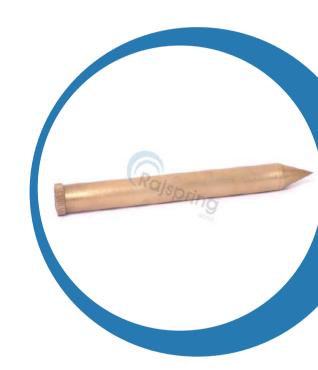

#### **SPECIAL BRASS ANCHOR**

**Special brass anchor** are used when a safety cover is being installed and there is no concrete to anchor into.

Prod. Code: RSW/SBA25

Size : 7" long

Material : Brass

N. weight : 200 gms