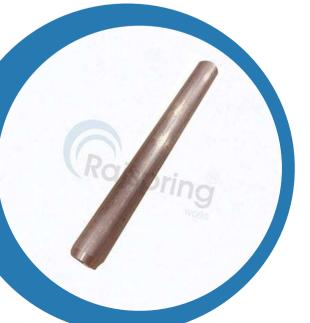

#### M.S INSTALLATION ROD

**M.S Installation** handle are used to install and unhook the pool cover spring.

Prod. Code: MSIR11

Size : 1" x 24" Long, 1" x 30" Long

1" x 33" Long, 1" x 36" Long

Material : Mild steel

Black PVC Grip & Cap, White Zinc Plated

#### S.S INSTALLATION ROD

**S.S Installation** handle are used to install and unhook the pool cover spring.

Prod. Code: SSIR12

Size : a) 1" x 24" Long

b) 1" x 30" Long

Material : S.S 304 Grade Black PVC Grip & Cap

Bright Polish