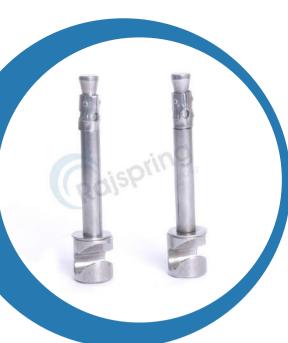

#### LAWN TUBE WITH BRASS ANCHOR

**Alu.Lawn Tube With brass anchor** used to install safety cover into dirt or grass surface.

Prod. Code: LT20

Size : 18" Long

Material : Aluminum