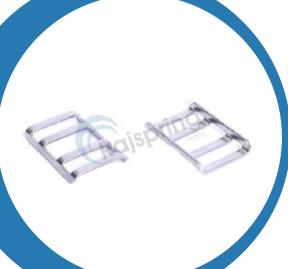

#### **SS BUCKLE**

**SS buckles** are used to attach the straps on pool safety covers to the spring.

Prod. Code: RSOS08

Material : S.S 304 Grade

N. weight : 10 gms

With bright polish